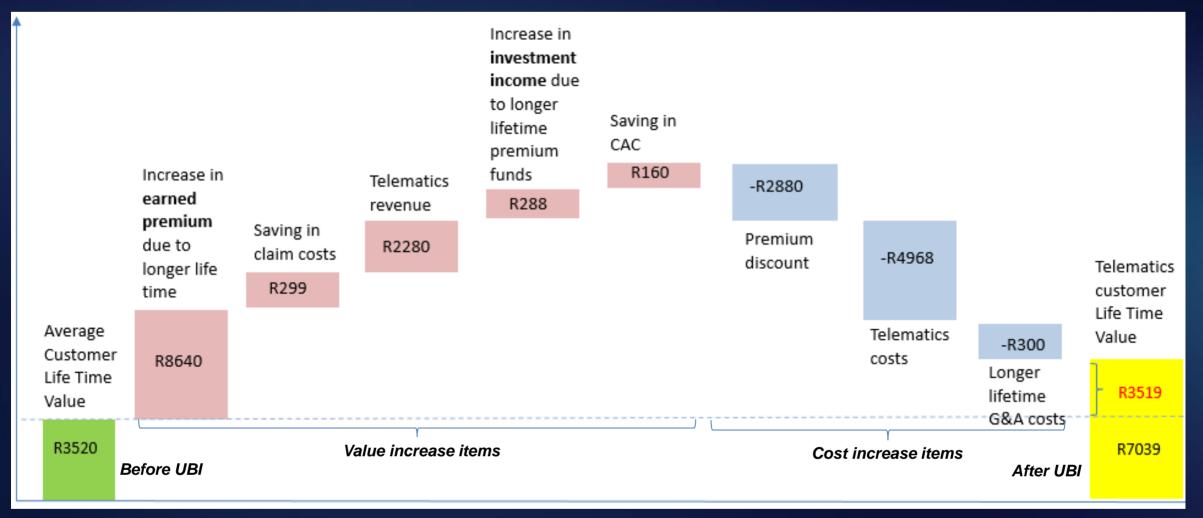

### **UBI Per customer Business Case Study**

### Customer Life Time Value Change Break-down