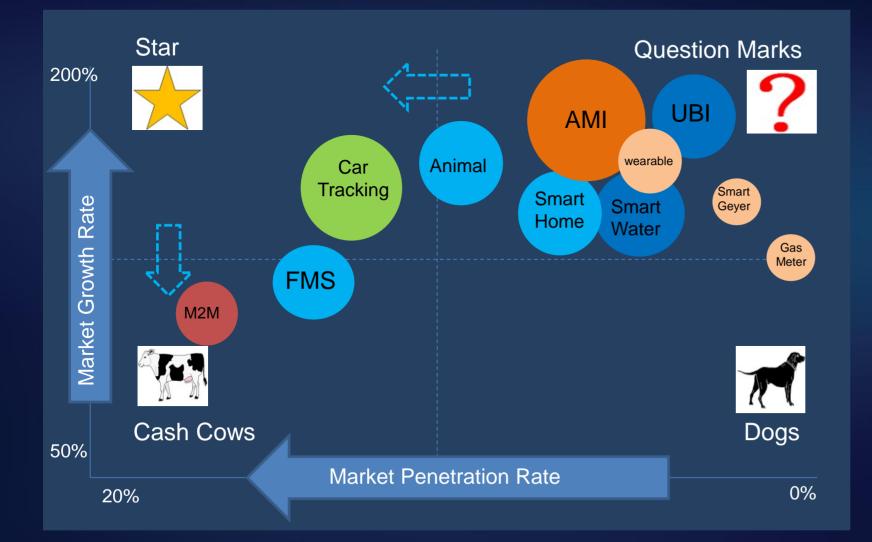

# Innovators adopted IoT in different sectors of Insurance

### Car Insurance

### Health Insurance

### Home Insurance

### **Captive Insurance**