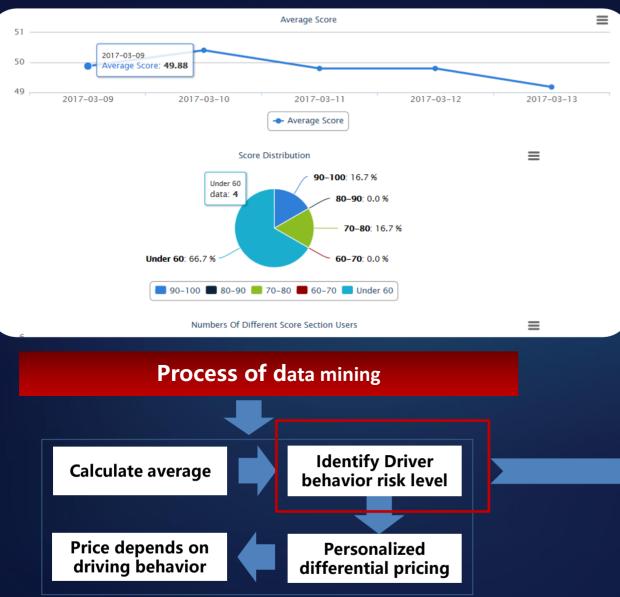

### **Portal for Insurer – Valuable Data and Analytics**

| Customer Clustering     | Remark                                    |
|-------------------------|-------------------------------------------|
| Negative value customer | The highest proportion of<br>compensation |
| Low value customer      | Needs to be caution                       |
| Medium value customer   | Main customers                            |
| High value customer     | Keep maintaining                          |

### **Reference: 14.69% Retention Increase for Sunshine China**

Sunshine insurance started the UBI pilot in Q1 of 2015, and launched the UBI solution in Q4 of 2016.

### Key Results:

- Risk factor based driving score regarding automobile damage insurance differs about **1.5 times**.
- Risk factor based driving score regarding third-party insurance differs about 2 times.
- ✓ Hardware binding rate: 97.35%
- ✓ Average hardware online rate (monthly): 92.29%
- ✓ App active rate (monthly): 86.65%
- ✓ Average loss ratio: 48.24%
- ✓ Average loss ratio of users over 80 scores: 29.78%
- ✓ Renewal rate increase: 14.69%