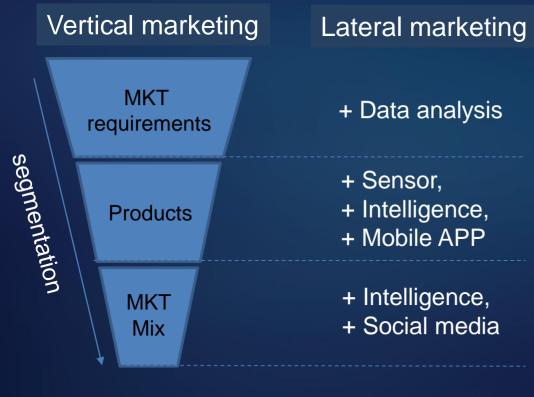

### How can IoT make a difference? – MKT & Product

Niche market

Make market

More data to support MKT STP and Mix
More data to innovate product design
Expand product portfolio
More possibilities for VAS
Cooperation with more partners