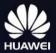

### Key Results:

- Risk factor based driving score regarding automobile damage insurance differs about **1.5 times**.
- Risk factor based driving score regarding third-party insurance differs about 2 times.
- ✓ Hardware binding rate: 97.35%
- ✓ Average hardware online rate (monthly): 92.29%
- ✓ App active rate (monthly): 86.65%
- ✓ Average loss ratio: 48.24%
- ✓ Average loss ratio of users over 80 scores: 29.78%
- ✓ Renewal rate increase: 14.69%