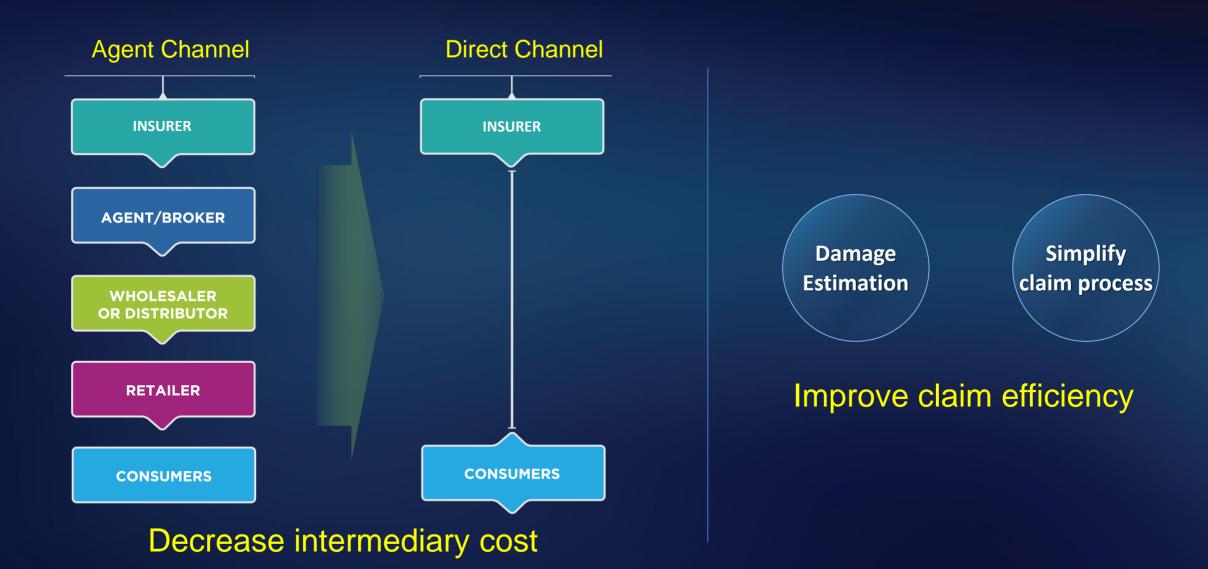

UBI in South Africa
- Kick off in 2011, 145K users in 2016
- Great claim ratio and cost reduction



- AMII in Nigeria
- More revenue collection and cash flow improvement

## What is IoT?





### How can IoT Make a Difference?







data data data data data data ...

### The key Question...



# Does it matter to Insurance?

### How Insurance works today?





### How can IoT make a difference? – MKT & Product





Niche market

Make market

More data to support MKT STP and Mix
More data to innovate product design
Expand product portfolio
More possibilities for VAS
Cooperation with more partners

### How can IoT make a difference? – Pricing & Underwriting





More data dimensions



More real-time

# Dynamic Pricing Strategy

### How can IoT make a difference? – Distribution & Claim





### How can IoT make a difference? – Customer Experience



Customer touch points of motor insurance redesigned by telematics

New steps are highlighted in bold



# Innovators adopted IoT in different sectors of Insurance



### Car Insurance

### Health Insurance









### Home Insurance



### **Captive Insurance**



### Afterwards compensation $\rightarrow$ beforehand prevention



### Technology is ready, but...



Every thing is about Business Case!!!

# What is UBI?

# HUAWEI

### Personal/ Insurance Profiles

#### **Driver basic Info**

Gender, age, driving age, occupation, address...

#### Vehicle basic Info

Vehicle type, price, age...

#### **Insurance Info**

Accident rate, compensation cost

#### Illegal driving Info

Traditional risk evaluation data



### Driving risk