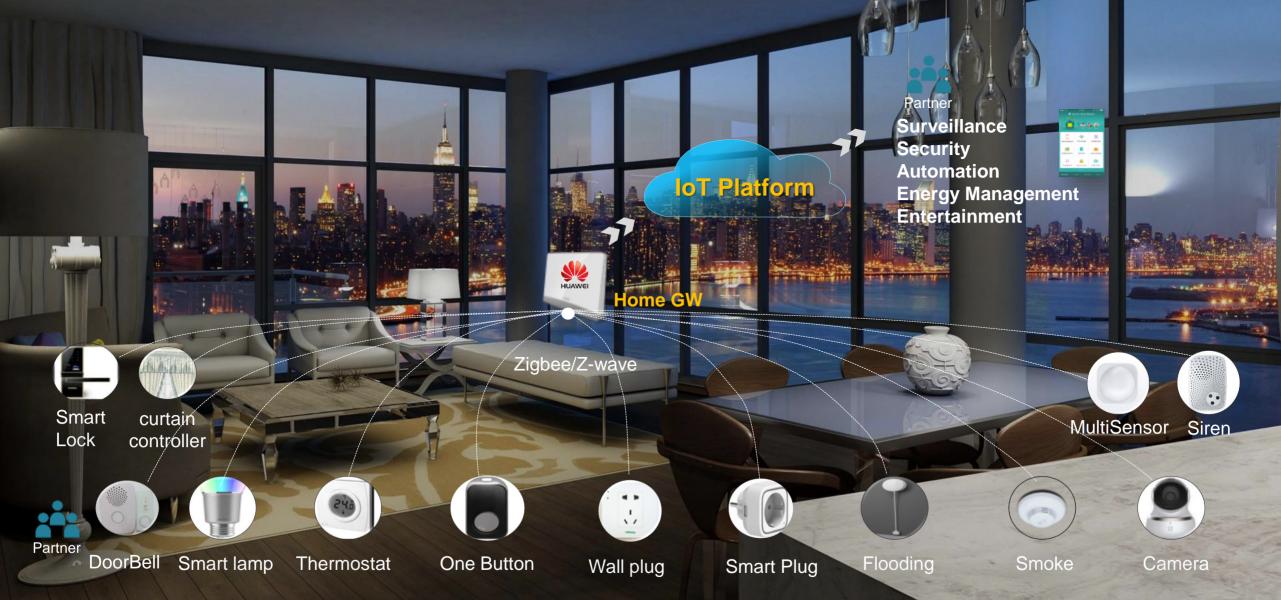

# Huawei Smart Home Solution

# Home Protect: Actively decrease the lost of hazard

Win the time for life escaping & firefighting

Send alarm to Mobile & monitor center

(2)

Smoke sensor

Dispatch fireman