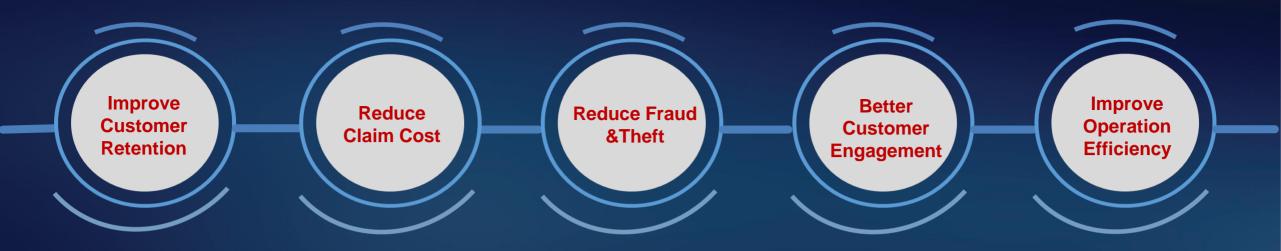

### **Benefits of UBI for Insurers**

Insurance 30% less claim cost in young clients

Claim rate reduced to half

Reduced claim frequency by 75% in young driver segment (Claim from 1 in 5 in first 6 month to 1 in 20)