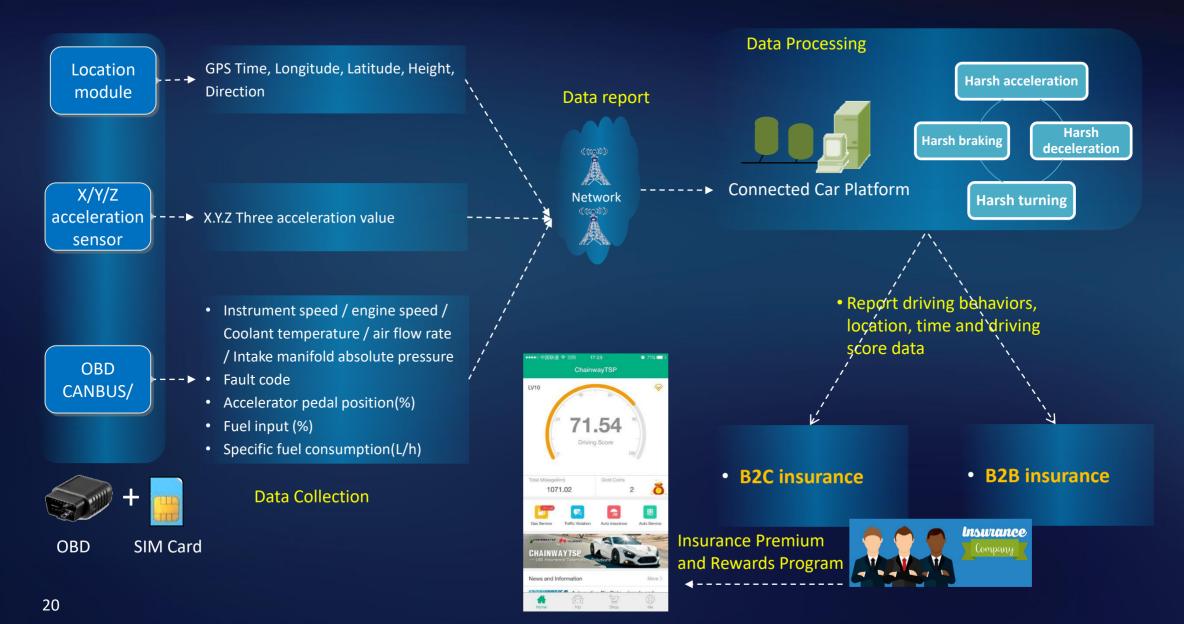

n UBI programmes



Source: Lexis Nexis

### **Benefits of UBI for Insurers**











Insurance 30% less claim cost in young clients



Claim rate reduced to half



Reduced claim frequency by 75% in young driver segment (Claim from 1 in 5 in first 6 month to 1 in 20)

### **UBI Per customer Business Case Study**



### Customer Life Time Value Change Break-down



### Huawei is Driving Verticals to Digitization using IoT





Shanghai Unicom Smart Parking



Yingtan Smart Street Light



Shenzhen Smart Water



Nigeria AMI



ofo Bicycle Sharing



**DHL Smart Post Box** 



**Telefonica Smart Home** 



Haier Intelligent Air Conditioner



Schindler IoEE



Sinopec Jiujiang Smart Factory



MTN UBI



More...

Unitel Internet of Goats

### **Huawei Connected Car Solution for UBI**





### **OBD for End Consumer – Easy Installation, Full Data**





# HUAWEI

### **Gamification Designed APP for End Consumer**





Build Comm. channel between two parties



### **Portal for Insurer – Valuable Data and Analytics**





| Customer Clustering     | Remark                                    |
|-------------------------|-------------------------------------------|
| Negative value customer | The highest proportion of<br>compensation |
| Low value customer      | Needs to be caution                       |
| Medium value customer   | Main customers                            |
| High value customer     | Keep maintaining                          |

### **Reference: 14.69% Retention Increase for Sunshine China**



Sunshine insurance started the UBI pilot in Q1 of 2015, and la