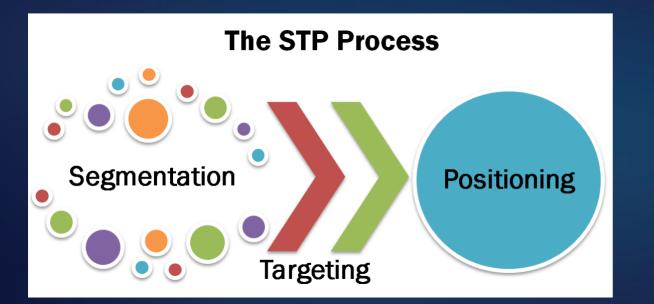

### How can IoT make a difference? – MKT & Product

Niche market

Make market

More data to support MKT STP and Mix
More data to innovate product design
Expand product portfolio
More possibilities for VAS
Cooperation with more partners