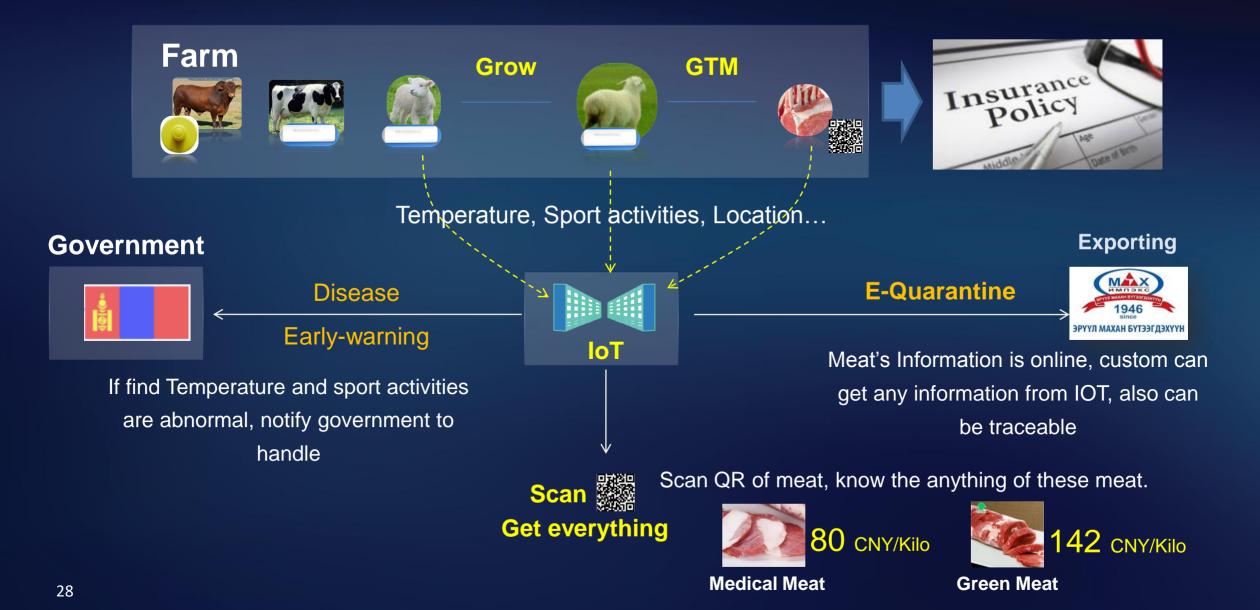

in Q4 of 2016.

### Key Results:

- Risk factor based driving score regarding automobile damage insurance differs about **1.5 times**.
- Risk factor based driving score regarding third-party insurance differs about 2 times.
- ✓ Hardware binding rate: 97.35%
- ✓ Average hardware online rate (monthly): 92.29%
- ✓ App active rate (monthly): 86.65%
- ✓ Average loss ratio: 48.24%
- ✓ Average loss ratio of users over 80 scores: 29.78%
- ✓ Renewal rate increase: 14.69%





### 3 commercial launches in China:





# Huawei Smart Home Solution





# Home Protect: Actively decrease the lost of hazard













Win the time for life escaping & firefighting

Send alarm to Mobile & monitor center

(2)



Smoke sensor





Dispatch fireman



### **Huawei Connected Livestock Management Solution**







### 'GLocal' Ecosystem Empowers 'IoT as a Service'





# How to embrace this era?





# Thank you

#### Copyright©2015 Huawei Technologies Co., Ltd. All Rights Reserved.

The information in this document may contain predictive statements including, without limitation, statements regarding the future financial and operating results, future product portfolio, new technology, etc. There are a number of factors that could cause actual results and developments to differ materially from those expressed or implied in the predictive statements. Therefore, such information is provided for reference purpose only and constitutes neither an offer nor an acceptance. Huawei may change the information at any time without notice.