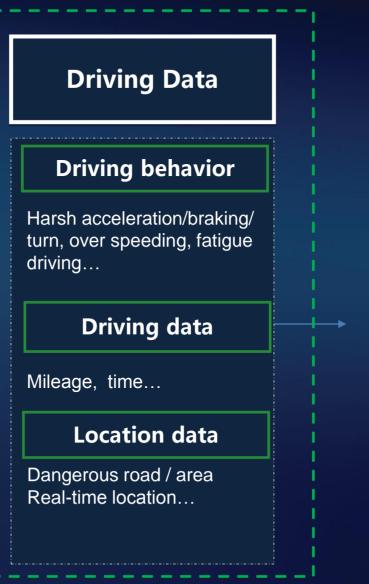

### Driving risk evaluation data

- A. PAYD=Pay As Your Drive( mileage and time )
- B. PHYD=Pay How Your Drive( drive behaviors )
- C. PWYD=Pay Where & When Your Drive (drive behaviors, driving road, driving time, etc.)