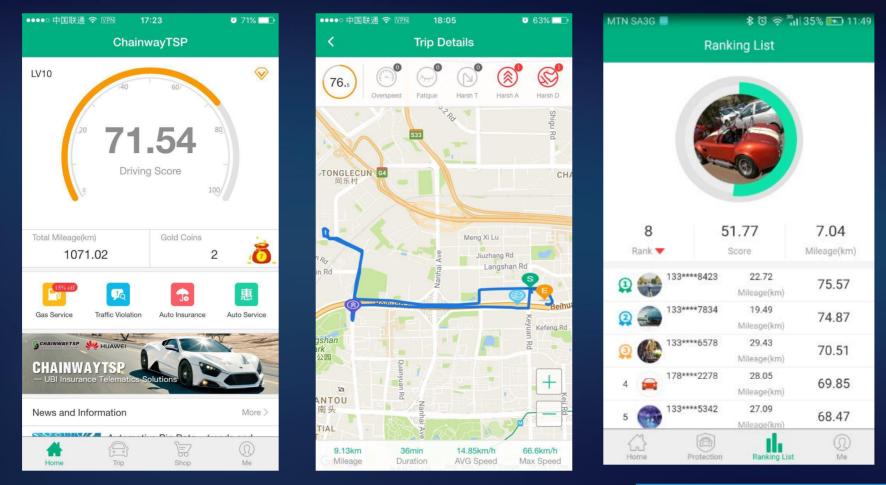

### **OBD for End Consumer – Easy Installation, Full Data**

### **Gamification Designed APP for End Consumer**

Build Comm. channel between two parties

### **Portal for Insurer – Valuable Data and Analytics**

| Customer Clustering     | Remark                                    |
|-------------------------|-------------------------------------------|
| Negative value customer | The highest proportion of<br>compensation |
| Low value customer      | Needs to be caution                       |
| Medium value customer   | Main customers                            |
| High value customer     | Keep maintaining                          |