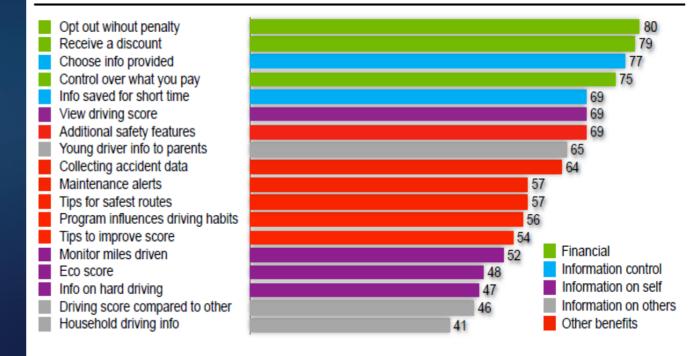

#### Fig 3.49: Factors that would increase interest in UBI programmes

Source: Lexis Nexis