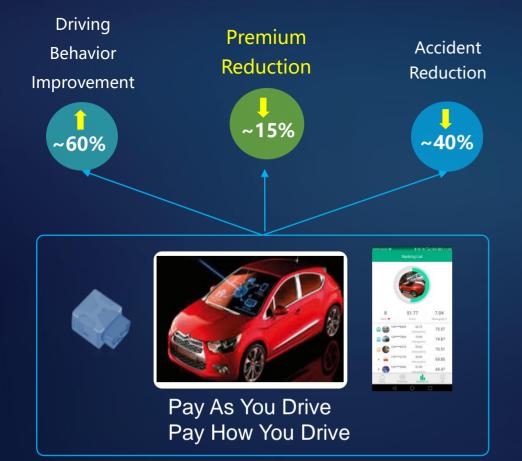

### Driving risk evaluation data

- A. PAYD=Pay As Your Drive( mileage and time )
- B. PHYD=Pay How Your Drive( drive behaviors )
- C. PWYD=Pay Where & When Your Drive (drive behaviors, driving road, driving time, etc.)

### **UBI Value for End Customers**