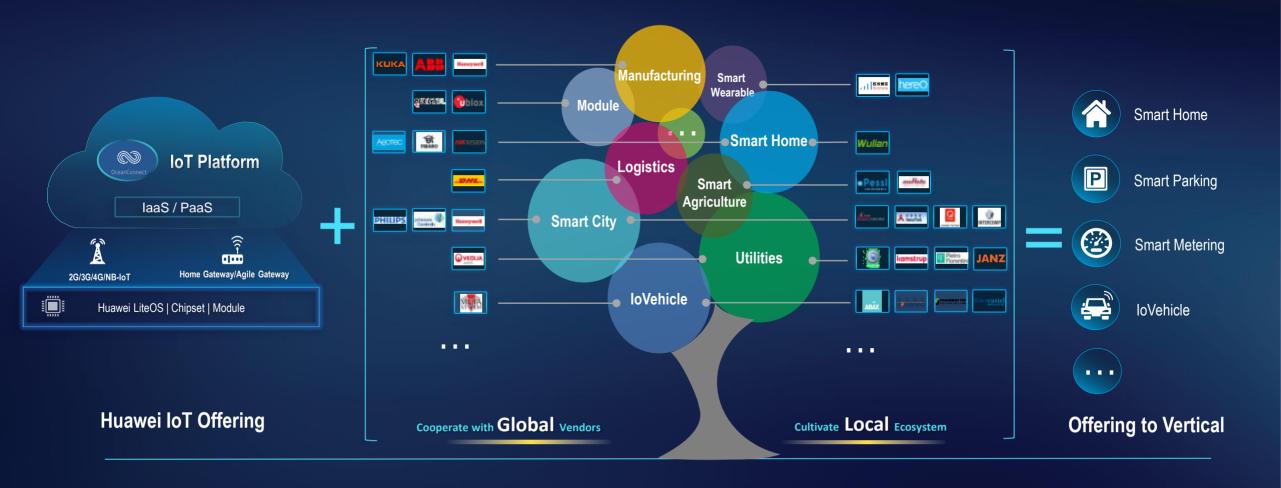

ing score regarding automobile damage insurance differs about **1.5 times**.
- Risk factor based driving score regarding third-party insurance differs about 2 times.
- ✓ Hardware binding rate: 97.35%
- ✓ Average hardware online rate (monthly): 92.29%
- ✓ App active rate (monthly): 86.65%
- ✓ Average loss ratio: 48.24%
- ✓ Average loss ratio of users over 80 scores: 29.78%
- ✓ Renewal rate increase: 14.69%





### 3 commercial launches in China:





# Huawei Smart Home Solution





# Home Protect: Actively decrease the lost of hazard













Win the time for life escaping & firefighting

Send alarm to Mobile & monitor center

(2)



Smoke sensor





Dispatch fireman



### **Huawei Connected Livestock Management Solution**







### 'GLocal' Ecosystem Empowers 'IoT as a Service'





# How to embrace this era?





# Thank you

#### Copyright©2015 Huawei Technologies Co., Ltd. All Rights Reserved.

The information in this document may contain predictive statements including, without limitation, statements regarding the future financial and operating results, future product portfolio, new technology, etc. There are a number of factors that could cause actual results and developments to differ materially from those expressed or implied in the predictive statements. Therefore, such information is provided for reference purpose only and constitutes neither an offer nor an acceptance. Huawei may change the information at any time without notice.