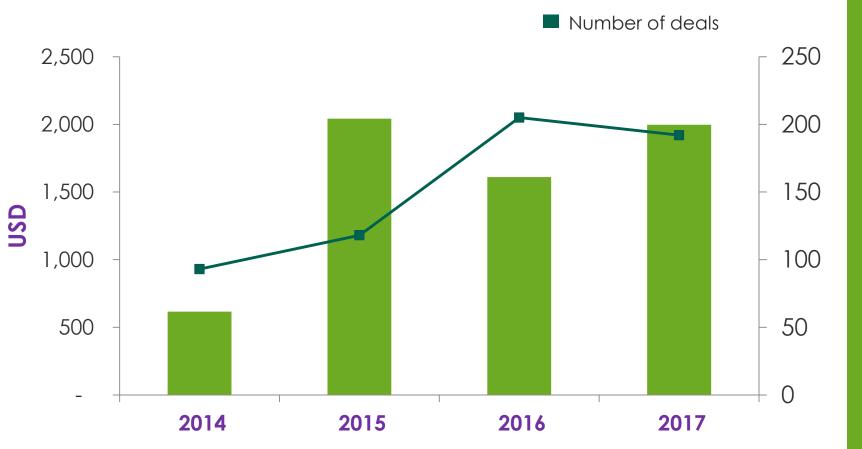

#### **INVESTMENT IN INSURTECHS**

#### **INVESTMENT IN INSURTECHS**

RTUNITIE

Source: Fintech Global

Source: CSC, IDC