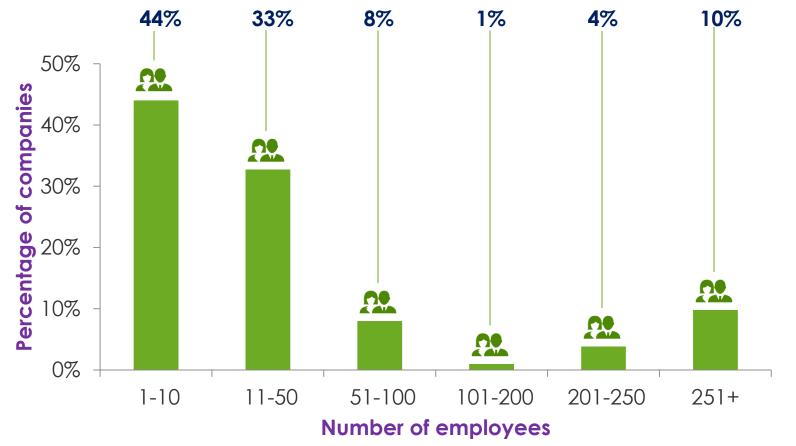

#### **INVESTMENT IN INSURTECHS**

#### **INVESTMENT IN INSURTECHS**

RTUNITIE

Source: Fintech Global

Source: CSC, IDC